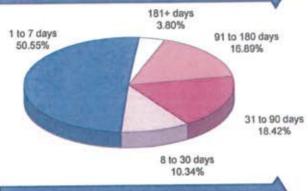

## INVESTMENTS by FUND

| Bala    | ance | 9    |
|---------|------|------|
| January | 31,  | 2009 |

|                           |               | January 31, 2009 |
|---------------------------|---------------|------------------|
| Additional Projects Fund  |               |                  |
| TexSTAR                   | 3,952,702.48  |                  |
| Fidelity                  | 1,544.08      |                  |
| . Iddiniy                 |               | 3,954,246.56     |
| Construction Fund         |               |                  |
| TexSTAR                   | 5,859,944.80  |                  |
| Fidelity                  | 0.00          |                  |
| ridelity                  | 0.00          | 5,859,944.80     |
| Denougl & Benjacement Fu  | nd            | 0,000,011.00     |
| Renewal & Replacement Fu  |               |                  |
| TexSTAR                   | 102,560.78    |                  |
| Fidelity                  | 42,375.14     |                  |
| CD's                      | 499,000.00    | 643,935.92       |
| T. DOT C                  |               | 643,935.92       |
| TxDOT Grant Fund          |               |                  |
| TexSTAR                   | 8,067,284.20  |                  |
| Fidelity                  | 1,070,626.60  |                  |
| CD's                      | 4,100,000.00  |                  |
| Agencies                  | 0.00          |                  |
|                           |               | 13,237,910.80    |
| Subordinate Lien DS Fund  |               |                  |
| TexSTAR                   | 0.00          |                  |
| Fidelity                  | 7,868.18      |                  |
| 10.0000AC-000AC           |               | 7,868.18         |
| Debt Service Reserve Fund |               |                  |
| TexSTAR                   | 10,725,734.57 |                  |
| Fidelity                  | 3,123,839.54  |                  |
| CD's                      |               |                  |
| 020                       |               | 13,849,574.11    |
| Debt Service Fund         |               |                  |
| TexSTAR                   | 0.00          |                  |
|                           | 638,496.42    |                  |
| Fidelity                  | 030,430.42    | 638,496.42       |
| Oncombine Found           |               | 000,100.12       |
| Operating Fund            | 555 444 60    |                  |
| TexSTAR                   | 555,144.69    |                  |
| TexSTAR-Trustee           | 2,496,124.37  |                  |
| MMA Payroll               | 1,487.83      |                  |
| Fidelity                  | 981,907.15    | 100100101        |
|                           |               | 4,034,664.04     |
| Revenue Fund              |               |                  |
| TexSTAR                   | 617.48        |                  |
| Fidelity                  | 994,643.75    |                  |
|                           |               | 995,261.23       |
| General Fund              |               |                  |
| TexSTAR                   | 8,393,208.46  |                  |
| Fidelity                  | 1,060,148.59  |                  |
| 1 to 100 to 11 19         |               | 9,453,357.05     |
|                           |               |                  |
|                           |               | 52,675,259.11    |
|                           | =             |                  |