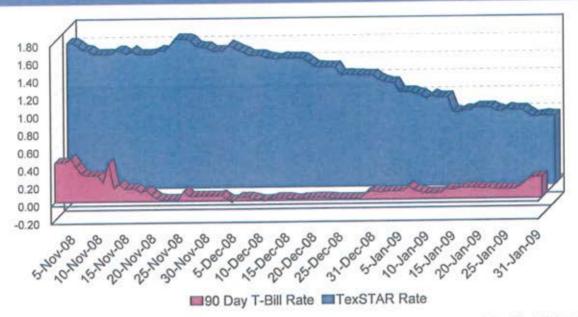

## INVESTMENTS by FUND

| Bala    | ance | 9    |
|---------|------|------|
| January | 31,  | 2009 |

|                           |               | January 31, 2009 |
|---------------------------|---------------|------------------|
| Additional Projects Fund  |               |                  |
| TexSTAR                   | 3,952,702.48  |                  |
| Fidelity                  | 1,544.08      |                  |
| . Iddiniy                 |               | 3,954,246.56     |
| Construction Fund         |               |                  |
| TexSTAR                   | 5,859,944.80  |                  |
| Fidelity                  | 0.00          |                  |
| ridelity                  | 0.00          | 5,859,944.80     |
| Denougl & Benjacement Fu  | nd            | 0,000,011.00     |
| Renewal & Replacement Fu  |               |                  |
| TexSTAR                   | 102,560.78    |                  |
| Fidelity                  | 42,375.14     |                  |
| CD's                      | 499,000.00    | 643,935.92       |
| T. DOT C                  |               | 643,935.92       |
| TxDOT Grant Fund          |               |                  |
| TexSTAR                   | 8,067,284.20  |                  |
| Fidelity                  | 1,070,626.60  |                  |
| CD's                      | 4,100,000.00  |                  |
| Agencies                  | 0.00          |                  |
|                           |               | 13,237,910.80    |
| Subordinate Lien DS Fund  |               |                  |
| TexSTAR                   | 0.00          |                  |
| Fidelity                  | 7,868.18      |                  |
| 10.0000AC-000AC           |               | 7,868.18         |
| Debt Service Reserve Fund |               |                  |
| TexSTAR                   | 10,725,734.57 |                  |
| Fidelity                  | 3,123,839.54  |                  |
| CD's                      |               |                  |
| 020                       |               | 13,849,574.11    |
| Debt Service Fund         |               |                  |
| TexSTAR                   | 0.00          |                  |
|                           | 638,496.42    |                  |
| Fidelity                  | 030,430.42    | 638,496.42       |
| Oncombine Found           |               | 000,100.12       |
| Operating Fund            | 555 444 60    |                  |
| TexSTAR                   | 555,144.69    |                  |
| TexSTAR-Trustee           | 2,496,124.37  |                  |
| MMA Payroll               | 1,487.83      |                  |
| Fidelity                  | 981,907.15    | 100100101        |
|                           |               | 4,034,664.04     |
| Revenue Fund              |               |                  |
| TexSTAR                   | 617.48        |                  |
| Fidelity                  | 994,643.75    |                  |
|                           |               | 995,261.23       |
| General Fund              |               |                  |
| TexSTAR                   | 8,393,208.46  |                  |
| Fidelity                  | 1,060,148.59  |                  |
| 1 to 100 to 11 19         |               | 9,453,357.05     |
|                           |               |                  |
|                           |               | 52,675,259.11    |
|                           | =             |                  |