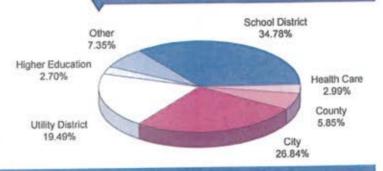

## INVESTMENTS by FUND

| Bala    | ance | 9    |
|---------|------|------|
| January | 31,  | 2009 |

|                           |               | January 31, 2009 |
|---------------------------|---------------|------------------|
| Additional Projects Fund  |               |                  |
| TexSTAR                   | 3,952,702.48  |                  |
| Fidelity                  | 1,544.08      |                  |
| . Iddiniy                 |               | 3,954,246.56     |
| Construction Fund         |               |                  |
| TexSTAR                   | 5,859,944.80  |                  |
| Fidelity                  | 0.00          |                  |
| ridelity                  | 0.00          | 5,859,944.80     |
| Denougl & Benjacement Fu  | nd            | 0,000,011.00     |
| Renewal & Replacement Fu  |               |                  |
| TexSTAR                   | 102,560.78    |                  |
| Fidelity                  | 42,375.14     |                  |
| CD's                      | 499,000.00    | 643,935.92       |
| T. DOT C                  |               | 643,935.92       |
| TxDOT Grant Fund          |               |                  |
| TexSTAR                   | 8,067,284.20  |                  |
| Fidelity                  | 1,070,626.60  |                  |
| CD's                      | 4,100,000.00  |                  |
| Agencies                  | 0.00          |                  |
|                           |               | 13,237,910.80    |
| Subordinate Lien DS Fund  |               |                  |
| TexSTAR                   | 0.00          |                  |
| Fidelity                  | 7,868.18      |                  |
| 10.0000AC-000AC           |               | 7,868.18         |
| Debt Service Reserve Fund |               |                  |
| TexSTAR                   | 10,725,734.57 |                  |
| Fidelity                  | 3,123,839.54  |                  |
| CD's                      |               |                  |
| 020                       |               | 13,849,574.11    |
| Debt Service Fund         |               |                  |
| TexSTAR                   | 0.00          |                  |
|                           | 638,496.42    |                  |
| Fidelity                  | 030,430.42    | 638,496.42       |
| Oncombine Found           |               | 000,100.12       |
| Operating Fund            | 555 444 60    |                  |
| TexSTAR                   | 555,144.69    |                  |
| TexSTAR-Trustee           | 2,496,124.37  |                  |
| MMA Payroll               | 1,487.83      |                  |
| Fidelity                  | 981,907.15    | 100100101        |
|                           |               | 4,034,664.04     |
| Revenue Fund              |               |                  |
| TexSTAR                   | 617.48        |                  |
| Fidelity                  | 994,643.75    |                  |
|                           |               | 995,261.23       |
| General Fund              |               |                  |
| TexSTAR                   | 8,393,208.46  |                  |
| Fidelity                  | 1,060,148.59  |                  |
| 1 to 100 to 11 19         |               | 9,453,357.05     |
|                           |               |                  |
|                           |               | 52,675,259.11    |
|                           | =             |                  |