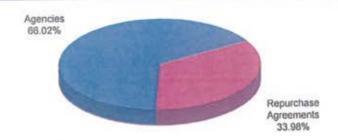

## INVESTMENTS by FUND

| Bala    | ance | 9    |
|---------|------|------|
| January | 31,  | 2009 |

|                           |               | January 31, 2009 |
|---------------------------|---------------|------------------|
| Additional Projects Fund  |               |                  |
| TexSTAR                   | 3,952,702.48  |                  |
| Fidelity                  | 1,544.08      |                  |
| . Iddiniy                 |               | 3,954,246.56     |
| Construction Fund         |               |                  |
| TexSTAR                   | 5,859,944.80  |                  |
| Fidelity                  | 0.00          |                  |
| ridelity                  | 0.00          | 5,859,944.80     |
| Denougl & Benjacement Fu  | nd            | 0,000,011.00     |
| Renewal & Replacement Fu  |               |                  |
| TexSTAR                   | 102,560.78    |                  |
| Fidelity                  | 42,375.14     |                  |
| CD's                      | 499,000.00    | 643,935.92       |
| T. DOT C                  |               | 643,935.92       |
| TxDOT Grant Fund          |               |                  |
| TexSTAR                   | 8,067,284.20  |                  |
| Fidelity                  | 1,070,626.60  |                  |
| CD's                      | 4,100,000.00  |                  |
| Agencies                  | 0.00          |                  |
|                           |               | 13,237,910.80    |
| Subordinate Lien DS Fund  |               |                  |
| TexSTAR                   | 0.00          |                  |
| Fidelity                  | 7,868.18      |                  |
| 10.0000AC-000AC           |               | 7,868.18         |
| Debt Service Reserve Fund |               |                  |
| TexSTAR                   | 10,725,734.57 |                  |
| Fidelity                  | 3,123,839.54  |                  |
| CD's                      |               |                  |
| 020                       |               | 13,849,574.11    |
| Debt Service Fund         |               |                  |
| TexSTAR                   | 0.00          |                  |
|                           | 638,496.42    |                  |
| Fidelity                  | 030,430.42    | 638,496.42       |
| Oncombine Found           |               | 000,100.12       |
| Operating Fund            | 555 444 60    |                  |
| TexSTAR                   | 555,144.69    |                  |
| TexSTAR-Trustee           | 2,496,124.37  |                  |
| MMA Payroll               | 1,487.83      |                  |
| Fidelity                  | 981,907.15    | 100100101        |
|                           |               | 4,034,664.04     |
| Revenue Fund              |               |                  |
| TexSTAR                   | 617.48        |                  |
| Fidelity                  | 994,643.75    |                  |
|                           |               | 995,261.23       |
| General Fund              |               |                  |
| TexSTAR                   | 8,393,208.46  |                  |
| Fidelity                  | 1,060,148.59  |                  |
| 1 to 100 to 11 19         |               | 9,453,357.05     |
|                           |               |                  |
|                           |               | 52,675,259.11    |
|                           | =             |                  |